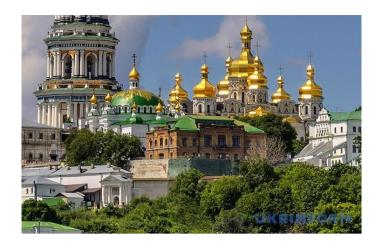

City guests can visit the famous shrine of Kiev - Pechersk Lavra. This historical and cultural reserve was founded under Prince Yaroslav the Wise in 1051. In the caves of the Kiev Pechersk Lavra relics of saints are still stored. In the monastery you can drink holy water from underground sources and buy church souvenirs.